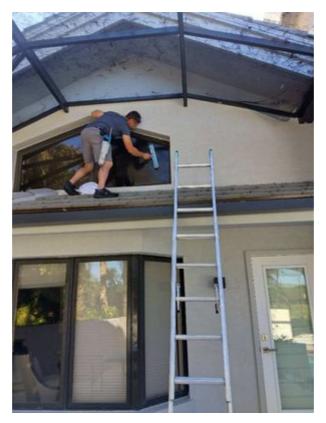

# **Modern Solutions Handyman Services**

**yelp.com**/biz/modern-solutions-handyman-services-naples







5.0 (1 review)

Claimed

<u>Handyman, Pressure Washers, Window Washing</u> Open7:30 AM - 8:00 PM

① Updated 1 week ago

See hours



Write a review



Add photo

## **Photos & videos**

See all 30 photos →





















































# **Services Offered**

Verified by Business ⊙

Handyman caulking
Door installation
Drywall repair
Handyman installation

Handyman cleaning

Door repair

Window repair

Plumbing installation or replacement

### **Location & Hours**

## Suggest an edit



#### Serving Naples Area

| Mon | 7:30 AM - 8:00 PM | Open now |
|-----|-------------------|----------|
| Tue | 7:30 AM - 8:00 PM |          |
| Wed | 7:30 AM - 8:00 PM |          |
| Thu | 7:30 AM - 8:00 PM |          |
| Fri | 7:30 AM - 8:00 PM |          |
| Sat | 7:30 AM - 8:00 PM |          |
| Sun | Closed            |          |

## **Amenities and More**



ASL proficient

**✓** 

**Accepts Cash** 



**Accepts Credit Cards** 



# **Ask the Community**

#### Ask a question +

Yelp users haven't asked any ques