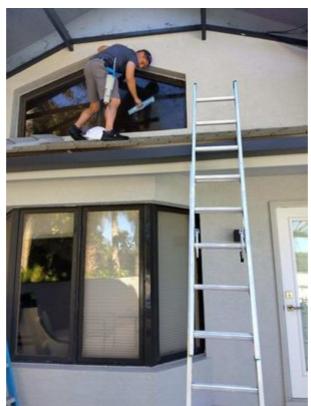

# **Modern Solutions Handyman Services**

**yelp.com**/biz/modern-solutions-handyman-services-naples







5.0 (1 review)

Claimed

<u>Handyman, Pressure Washers, Window Washing</u> Open7:30 AM - 8:00 PM

① Updated 1 week ago

See hours



Write a review



Add photo

## **Photos & videos**

See all 30 photos →





















































# **Services Offered**

Verified by Business ⊙

Handyman caulking
Door installation
Drywall repair
Handyman installation

Handyman cleaning

Door repair

Window repair

Plumbing installation or replacement

### **Location & Hours**

## Suggest an edit



#### Serving Naples Area

| Mon | 7:30 AM - 8:00 PM | Open now |
|-----|-------------------|----------|
| Tue | 7:30 AM - 8:00 PM |          |
| Wed | 7:30 AM - 8:00 PM |          |
| Thu | 7:30 AM - 8:00 PM |          |
| Fri | 7:30 AM - 8:00 PM |          |
| Sat | 7:30 AM - 8:00 PM |          |
| Sun | Closed            |          |

## **Amenities and More**



ASL proficient

**✓** 

**Accepts Cash** 



**Accepts Credit Cards** 



# **Ask the Community**

#### Ask a question +

Yelp users haven't asked an