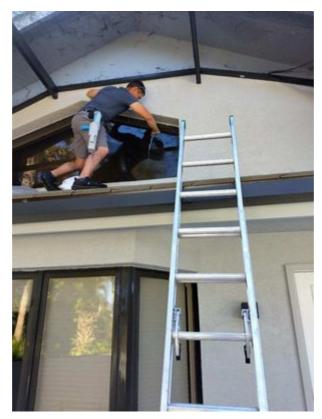

# **Modern Solutions Handyman Services**

**yelp.com**/biz/modern-solutions-handyman-services-naples







5.0 (1 review)

Claimed

<u>Handyman, Pressure Washers, Window Washing</u> Open7:30 AM - 8:00 PM

① Updated 1 week ago

See hours



Write a review



Add photo

## **Photos & videos**

See all 30 photos →





















































# **Services Offered**

Verified by Business ⊙

Handyman caulking
Door installation
Drywall repair
Handyman installation

Handyman cleaning

Door repair

Window repair

Plumbing installation or replacement

### **Location & Hours**

## Suggest an edit



#### Serving Naples Area

| Mon | 7:30 AM - 8:00 PM | Open now |
|-----|-------------------|----------|
| Tue | 7:30 AM - 8:00 PM |          |
| Wed | 7:30 AM - 8:00 PM |          |
| Thu | 7:30 AM - 8:00 PM |          |
| Fri | 7:30 AM - 8:00 PM |          |
| Sat | 7:30 AM - 8:00 PM |          |
| Sun | Closed            |          |

## **Amenities and More**



ASL proficient

**✓** 

**Accepts Cash** 



**Accepts Credit Cards** 



# **Ask the Community**

#### Ask a question +

Yelp users haven't asked