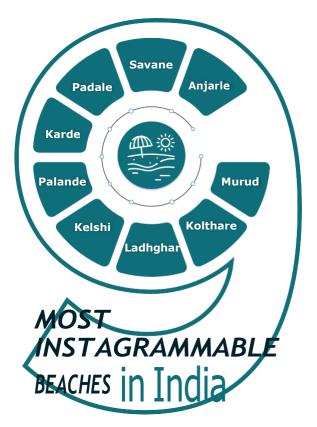

9 picturesque beaches.

Parked in proximity to premium resorts and hotels, with a constant inflow of tourists, these sands are touted to be the country's bustling landmark for globetrotters soon. With easy access to Mumbai and Pune, the upcoming infra-story of Anjarle will pack a punch with excellent appreciation on investment and will notch up its connectivity chapter to an unmatched level.

Anjarle holds an enchanting string of 9 untouched beaches within its

It's close to the Western Ghats - A UNESCO World Heritage Site that is reckoned as one of the 8 "hottest biodiversity hotspots" in the world.